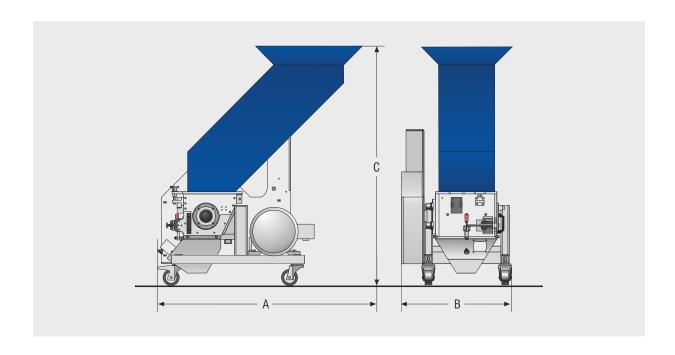

## **Technical Data GSL 150**

| Type GSL                          | 150/150             | 150/250             | 150/350             |
|-----------------------------------|---------------------|---------------------|---------------------|
|                                   |                     |                     |                     |
| Rotor speed rotor (rpm)           | 190                 | 190                 | 190                 |
| Number of rotor knives            | 15                  | 27                  | 36                  |
| Number of stator knives           | 2 (4 cutting edges) | 2 (4 cutting edges) | 2 (4 cutting edges) |
| Rotor diameter (mm)               | 150                 | 150                 | 150                 |
| Width of the rotor (mm)           | 150                 | 250                 | 350                 |
| Feed opening (mm)                 | 507 x 327           | 507 x 439           | 507 x 523           |
| Opening cutting chamber (mm x mm) | 216 x 143           | 215 x 255           | 216 x 340           |
| Drive capacity (kW)               | 1,5                 | 2,2                 | 3,0                 |
| Weight approx. (kg)               | 110                 | 120                 | 140                 |
|                                   |                     |                     |                     |
| Dimensiones:                      |                     |                     |                     |
| low execution                     |                     |                     |                     |
| Width A (mm)                      | 980                 | 980                 | 980                 |
| Length B (mm)                     | 397                 | 509                 | 593                 |
| Height C (mm)                     | 1150                | 1150                | 1150                |
|                                   |                     |                     |                     |