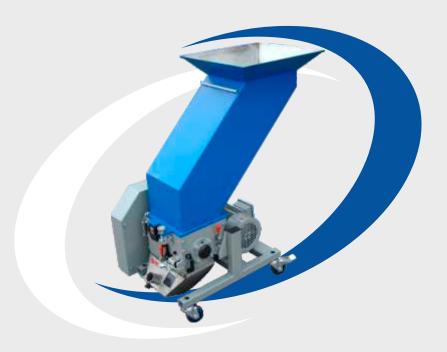

## The new Beside-the Press series GSL 150/150 - GSL 150/350

Zerma introduces the new beside-the press series GSL 150/150 – GSL 150/350. The GSL 150 slow runner series is designed for light applications in the field of injection molding.

Not only does the GSL 150 series include the standard advantages such as low noise and dust free operation, the granulator series offers a new designed rotor, stator knife and Quick-Snap-System for easy access during maintenance and cleaning.

The granulator feeding can be performed per hand or through robotics into the large dimensioned hopper which is built in layered construction. Material is discharged through the easy accessible screen into the granulator discharge pan which includes a discharge pipe for connection of a down stream vacuum loader. Contrary to the standard Zerma slow runners the GSL 150 series uses drive belt technology for motor/granulator power. The drive belt technology reduces the space needed for location of the machine.