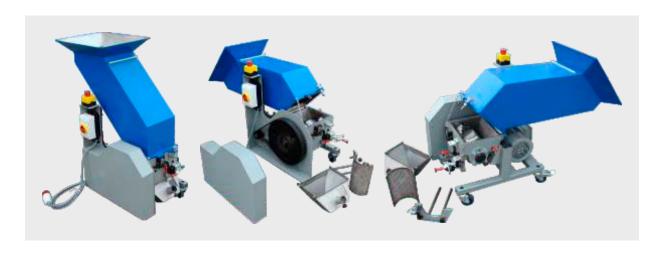

Not only does the GSL 150 series include the standard advantages such as low noise and dust free operation, the granulator series offers a new designed rotor, stator knife and Quick-Snap-System for easy access during maintenance and cleaning.

The granulator feeding can be performed per hand or through robotics into the large dimensioned hopper which is built in layered construction. Material is discharged through the easy accessible screen into the granulator discharge pan which includes a discharge pipe for connection of a down stream vacuum loader. Contrary to the standard Zerma slow runners the GSL 150 series uses drive belt technology for motor/granulator power. The drive belt technology reduces the space needed for location of the machine.